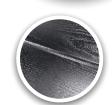

The Birkdale Essential collection offers our discerning customers the **quality assured** with every one of our doors in a colour scheme deemed as **cost competitive**.

With the **three most popular colours** of pure white, anthracite grey and jet black, that are available in a full flat panel or the mid ribbed design. Birkdale offer this range in smooth, embossed woodgrain or flat woodgrain finish, **all at the same price**.

Complimented with our **quietest operator** and backed by our **full warranty** programme, this range of door will stand out for years to come and create a stunning kerb appeal.

Jet Black

**Anthracite Grey** 