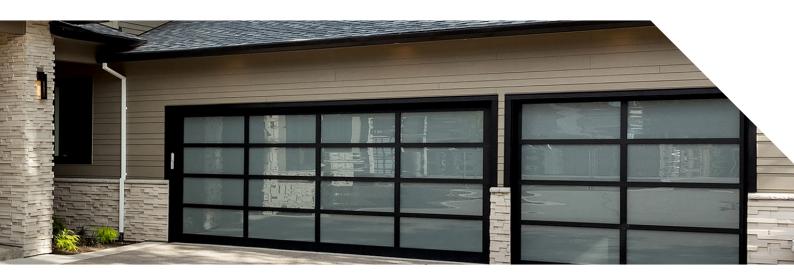

For the  ${\bf ultra-modern\,look},$  the Birkdale TL panoramic range offers endless variations.

When better lighting and transparency is required to compliment the kerb appeal of our **aluminium framed** then our PS style of sectional door is the perfect combination. The **maintenance-friendly aluminium frame** can be fitted with various types of filling and glazing and therefore offers all the freedom to create a personal design.

Various versions of the following types of filling and glazing are available, including Acrylate, Pro-Tec, Diamond Mesh, Twin Wall sheet, Perforated sheet and blank filling.

**Privacy glazed option** for external viewing but externally the contents of the garage are kept discreet.

Frameworks can be **powder coated** to customer requirements to give a stunning finish and look. All our panoramic sectional doors come **complete with our Birkdale electric operator** and are designed and engineered to exact measurements.