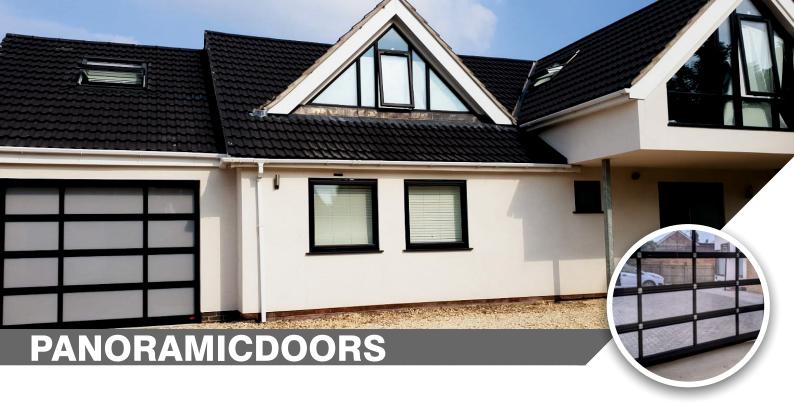

## modern & clean second to none...

The **Birkdale Panoramic** door is a true engineered door, made using the latest **CNC** procedures and assembled with care and attention to every detail. Only **fully approved materials** are used in our Panoramic doors so the customer has every confidence they have door built with care and attention and will give them longevity and **stunning looks** for years to come.

For the  ${\bf ultra-modern\,look},$  the Birkdale TL panoramic range offers endless variations.

When better lighting and transparency is required to compliment the kerb appeal of our **aluminium framed** then our PS style of sectional door is the perfect combination. The **maintenance-friendly aluminium frame** can be fitted with various types of filling and glazing and therefore offers all the freedom to create a personal design.

Frameworks can be **powder coated** to customer requirements to give a stunning finish and look. All our panoramic sectional doors come **complete with our Birkdale electric operator** and are designed and engineered to exact measurements.