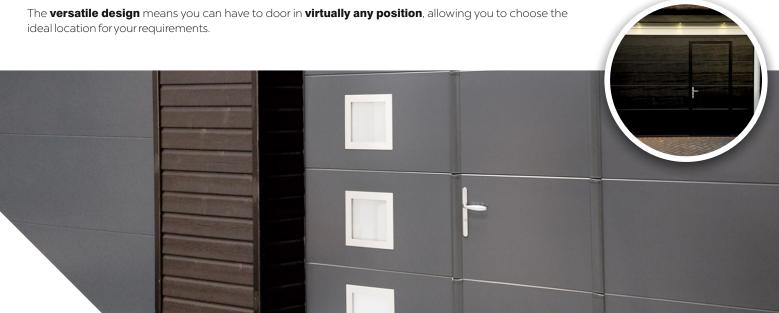

a solution for your composite sectional door.

With options on our **triple glazed windows**, endless **colour choices** and the peace of mind that we are a **UK manufacturing company**.

Birkdale understand that lifestyles are different for every person and as such some people have the requirement to have a **wicket or entrance door** installed within their sectional door.

The framework is of **Aluminium construction** and pleasantly blends in within your door construction.

Our wicket doors are **deigned with safety in mind** so that should this door be open then the operator cannot open the sectional door, ensuring protection and no damage is caused to any part of the door.

Wicket doors are supplied with handle and barrel lock as standard.