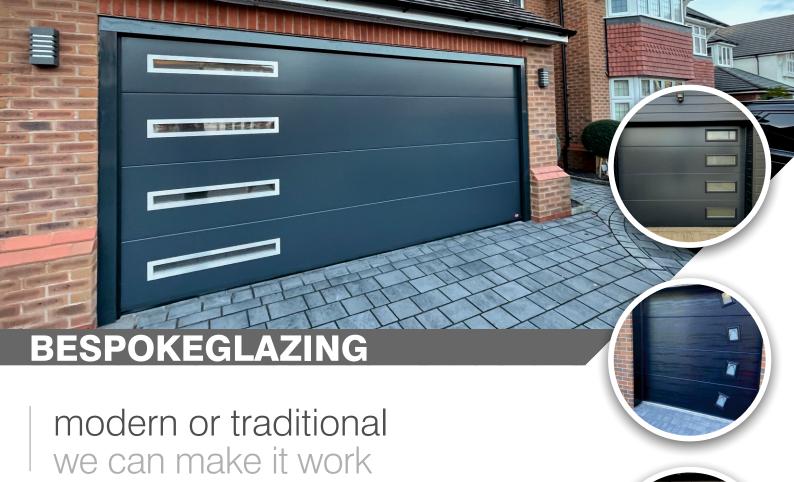

For the  ${\bf ultra-modern\,look},$  the Birkdale TL panoramic range offers endless variations.

When better lighting and transparency is required to compliment the kerb appeal of our **aluminium framed** then our PS style of sectional door is the perfect combination. The **maintenance-friendly aluminium frame** can be fitted with various types of filling and glazing and therefore offers all the freedom to create a personal design.

Various versions of the following types of filling and glazing are available, including Acrylate, Pro-Tec, Diamond Mesh, Twin Wall sheet, Perforated sheet and blank filling.

**Privacy glazed option** for external viewing but externally the contents of the garage are kept discreet.

**Glazing options** are available with a clear or obscure polycarbonate in-fill fitted with either a **stainless** brushed metal surround or a woodgrain embossed ABS frame, (**colour matched to the door**). Optional **custom designed artwork also available**.

**Two types of cassettes** are available. Both stylish and high quality to match virtually any architectural style.