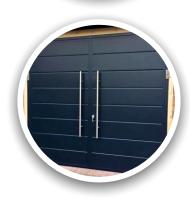

exciting alternative to the norm endless design options...

The **Deluxe line** twin has the appearance of a traditional wooden side hinged door but without the associated disadvantages. All our **DXL** side hinged doors are made from an **aluminium profile** that benefits the designs and usage we expect of our premium offerings.

With **unlimited colour choices and finishes**, choice of handles, locks and window variations we have every option available to aid in designing your side hinged door.

Our **fully sealed 40mm in-fill** ensures optimum insulation to keep out the cold.