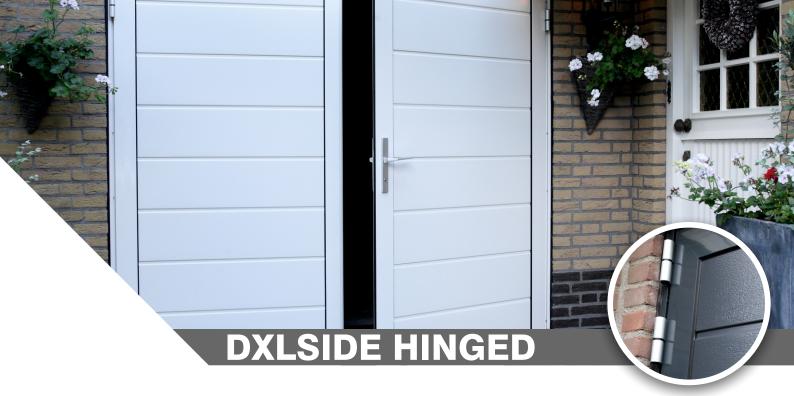

exciting alternative to the norm endless design options...

The **Deluxe line** twin has the appearance of a traditional wooden side hinged door but without the associated disadvantages. All our **DXL** side hinged doors are made from an **aluminium profile** that benefits the designs and usage we expect of our premium offerings.

With **unlimited colour choices and finishes**, choice of handles, locks and window variations we have every option available to aid in designing your side hinged door.

Our **fully sealed 40mm in-fill** ensures optimum insulation to keep out the cold.

The  $17mm \, sill$  fits seamlessly and contributes to reducing the penetration of water and air.

The Deluxe line twin can be designed to make your life easier, you determine which side is the leading or whether you desire one door leaf to be wider than the other,