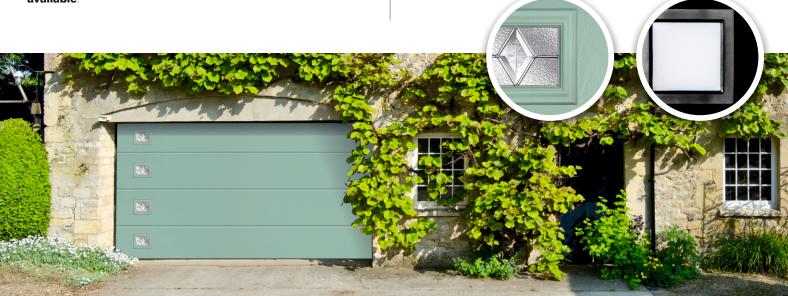

The Birkdale Essential collection offers our discerning customers the **quality assured** with every one of our doors in a colour scheme deemed as **cost competitive**.

With the **three most popular colours** of pure white, anthracite grey and jet black, that are available in a full flat panel or the mid ribbed design. Birkdale offer this range in smooth, embossed woodgrain or flat woodgrain finish, **all at the same price**.

Complimented with our **quietest operator** and backed by our **full warranty** programme, this range of door will stand out for years to come and create a stunning kerb appeal.

Jet Black

**Anthracite Grey** 

**Pure White** 

Smooth

Embossed Wood Grain

**Flat Wood Grain** 