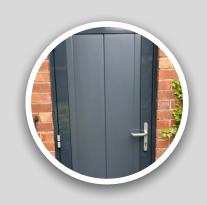

### SINGLE ACCESS DOORS A MATCH MADE IN HEAVEN

The ideal solution for a garage with a side access is to have **Birkdale XL** single insulated door. Built using the same **aluminium profiles** as the **DXL** and infilled with **40mm insulated** panels.

Handle choices and locks are from the same choices as the **DXL** so you can be assured of a quality and secured product.

We can offer a variety of glazing styles, with frames available in multiple shapes and sizes including square, rectangular and circular.