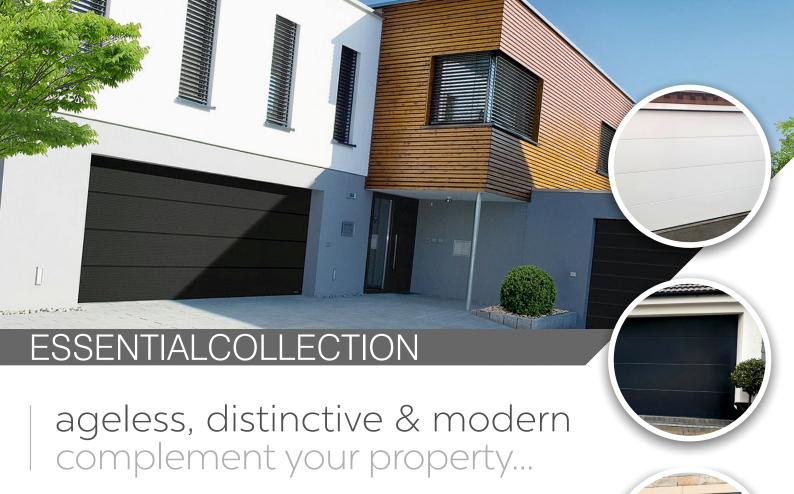

The Birkdale Essential collection offers our discerning customers the **quality assured** with every one of our doors in a colour scheme deemed as **cost competitive**.

With the **three most popular colours** of pure white, anthracite grey and jet black, that are available in a full flat panel or the mid ribbed design. Birkdale offer this range in smooth, embossed woodgrain or flat woodgrain finish, **all at the same price**.

Complimented with our **quietest operator** and backed by our **full warranty** programme, this range of door will stand out for years to come and create a stunning kerb appeal.

Jet Black

**Anthracite Grey** 

**Pure White** 

Smooth

Embossed Wood Grain

**Flat Wood Grain** 