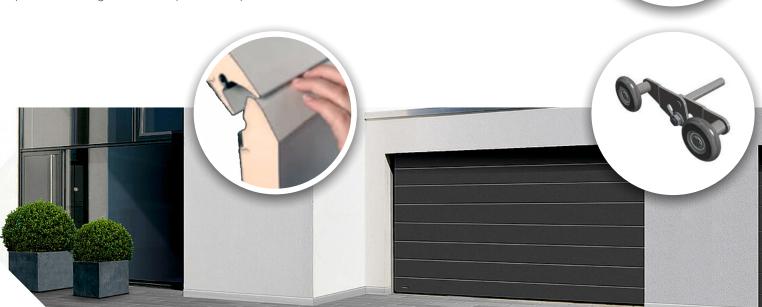

## engineered to last...

All our residential sectional doors come as standard with **twin roller systems**, ensuring smooth and quite operation when opening and closing your door. Each wheel is **bearing mounted** for longevity and connected to the hinge bracket with a **solid steel** shaft.

The steel used to fabricate our vertical and horizontal track systems is **20% thicker** than most of our competitors, ensuring no twisting motions can be applied upon installation.

Framework materials are **galvanised coated** steel giving years of trouble free life.