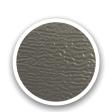

The Birkdale Essential collection offers our discerning customers the **quality assured** with every one of our doors in a colour scheme deemed as **cost competitive**.

With the **three most popular colours** of pure white, anthracite grey and jet black, that are available in a full flat panel or the mid ribbed design. Birkdale offer this range in smooth, embossed woodgrain or flat woodgrain finish, **all at the same price**.

**Pure White** 

Smooth

Embossed Wood Grain

**Flat Wood Grain** 