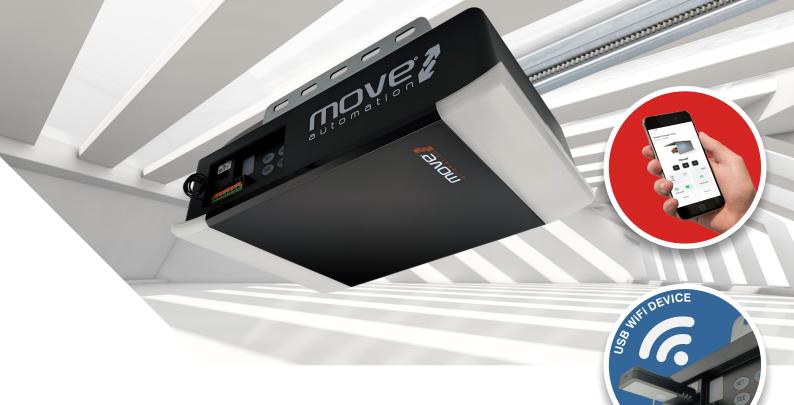

# move smart operator packed full of features...

The Birkdale door operator is a high-quality garage door opener with several key features.

One of the most notable features of this operator is its **ultra-quiet operation**, which ensures minimal disturbance to your household.

Additionally, the Birkdale sectional door operator is **WiFi compatible**, allowing you to control your garage door from your smartphone or another internet-connected device.

This operator's **effortless installation and programming** make it ideal for homeowners looking for a convenient, hassle-free garage door solution.

Our garage door opener is not just about convenience, it's also about security. Optional WiFi connectivity offers the easiest way to connect and control your garage door from the comfort of your home. Whether you're looking to check if the door is closed or open or need to grant access to someone, you can easily do it all through your smartphone.

With remote monitoring, you can keep an eye on your garage from anywhere, giving you a sense of security that your property is always secure.

The days of getting out of your car to open the garage door are over with our innovative garage door opener.