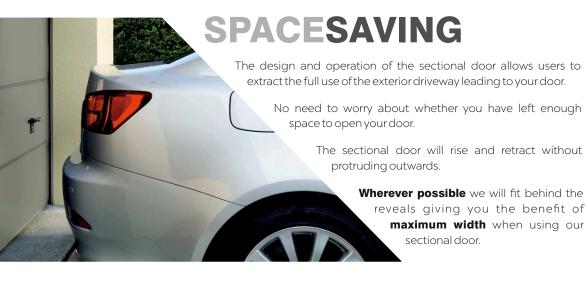

### NO SPACENO PROBLEM

Whenever we can't fit behind the reveals we will use a **substantial** outer framework.

This can be colour coded to your door or if desired a contrasting colour to allow your door to stand out further.