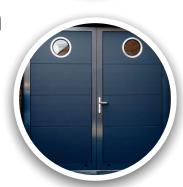

The Birkdale Essential collection offers our discerning customers the **quality assured** with every one of our doors in a colour scheme deemed as **cost competitive**.

With the **three most popular colours** of pure white, anthracite grey and jet black, that are available in a full flat panel or the mid ribbed design. Birkdale offer this range in smooth, embossed woodgrain or flat woodgrain finish, **all at the same price**.

Complimented with our **quietest operator** and backed by our **full warranty** programme, this range of door will stand out for years to come and create a stunning kerb appeal.

Jet Black

**Anthracite Grey** 