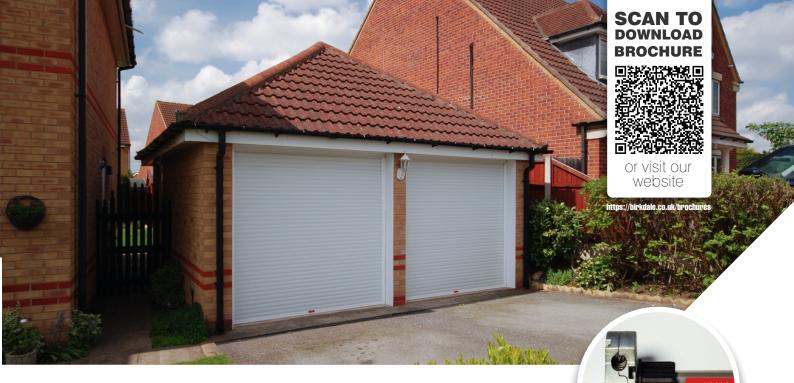

### COMPACT 56 ROLLER GARAGE DOOR

Introducing the Compact 56 Classic roller door – a space-efficient solution with a slim design perfect for tight spaces. Smaller than the Professional 78, it fits into a 205mm box when rolled, requiring minimal headroom and space between apertures.

Crafted with 56mm insulated aluminium laths and aluminium guides, this roller door ensures durability and longevity. The wall-mounted control box offers convenient and safe operation. Remotely operated, it comes with various safety features for a user-friendly experience.