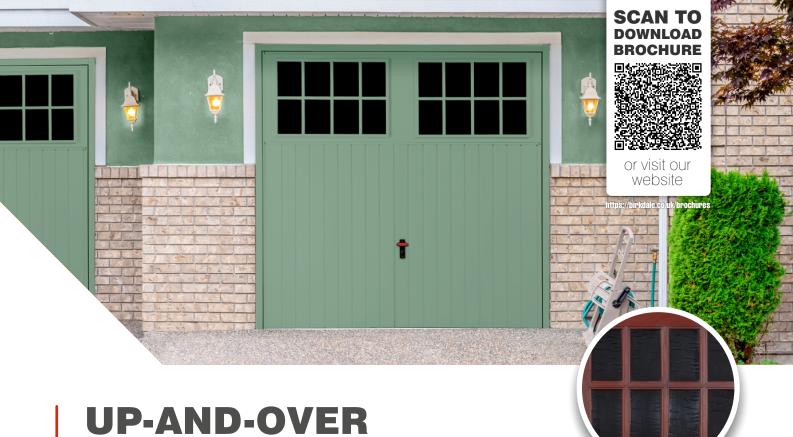

### GARAGE DOORS

Birkdale is all about great products at everyday pricing. Built to last and packed with features that make them a pleasure to use, they are exceptional for their excellent value and striking good looks.

Up-and-over doors in an array of designs made from steel and composite are complemented by the many styles also available with side-hinged opening action.

Windows adds a further option to personalise a design to your taste, while automation is a great addition, allowing you to open your door at the touch of a remote control.

The Vertical with a "Smartpass" access door built in - for those times when you just don't need to open the whole door - classic style, intelligent design! Available up to 8'0" wide

#### **COLOURS** & DESIGNS

In addition to the ever-popular white, our up-and-over doors are also available in the classic low-gloss solid colours. To fully explore the range of solid, woodgrain colours and styles, please download our brochure.