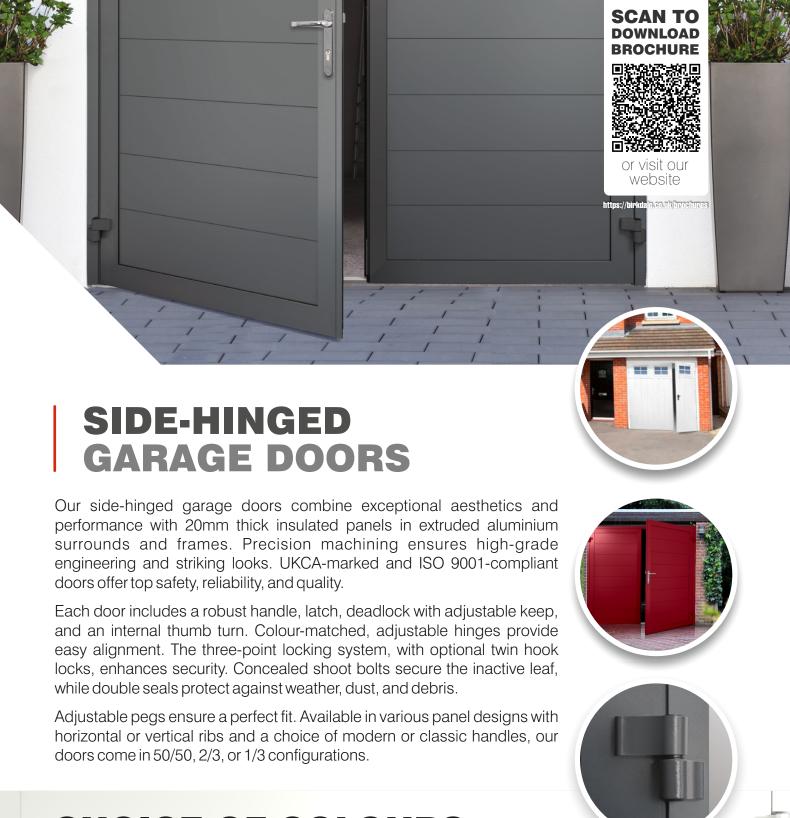

For that extra level of insulation, consider our full door seal system, ensuring drafts and water ingress is something that you don't have to worry about.

Explore our Side-hinged doors in a choice of 28 classic colours with a timeless ripple texture. The enduring powder-coating finish ensures long-lasting beauty, and all doors.