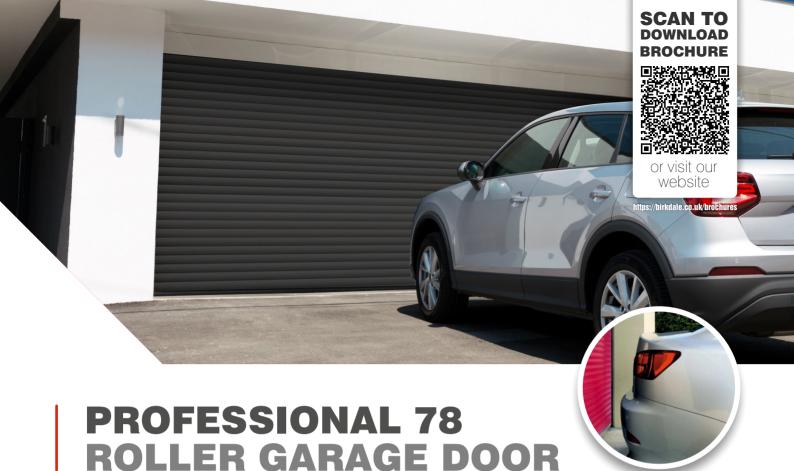

# **GARAGE DOORS**PRODUCTS CATALOGUE

we design we manufacture we install

SALES & INSTALLATIONS 0800 118 5678

Introducing the Professional 78 Roller Door, perfect for a double garage! Our flagship product is crafted with 78mm aluminium foam-filled slats, making it one of the most durable roller garage doors on the market.

The aluminium slats, filled with CFC-free foam, provide exceptional insulation properties.

Its space-saving design allows it to fit in with only 300mm of headroom space available. The roller door comes with two remotes as standard and is available in a choice of colours.

With extensive features, numerous additional options, and a spacesaving design, the Birkdale Professional 78 roller garage door excels in both functionality and appearance.