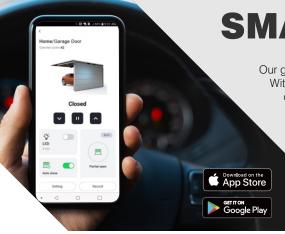

**SMART** OPERATOR

Our garage door opener is designed with convenience in mind.

With built-in WiFi connectivity, it offers the easiest way to connect and control your garage door from the comfort of your home.

Whether you're looking to check if the door is closed or open or need to grant access to someone, you can easily do it all through your smartphone.

With remote monitoring, you can keep an eye on your garage from anywhere, giving you peace of mind that your property is always secure.

The days of getting out of your car to open the garage door are over with our innovative garage door opener.