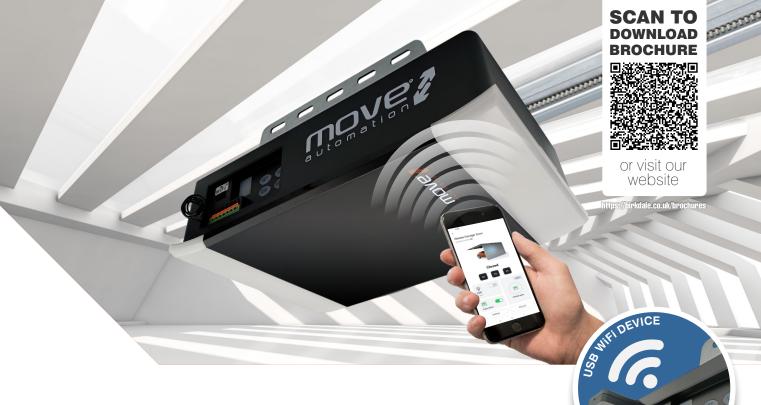

## GARAGE DOOR OPERATOR

The Birkdale door operator is a high-quality garage door opener with several key features.

One of the most notable features of this operator is its ultra-quiet operation, which ensures minimal disturbance to your household.

Additionally, the operator is WiFi compatible, allowing you to control your garage door from your smartphone or another internet-connected device.

This operator's effortless installation and programming make it ideal for homeowners looking for a convenient, hassle-free garage door solution.

**SMART** OPERATOR

Our garage door opener is designed with convenience in mind.

With built-in WiFi connectivity, it offers the easiest way to connect and control your garage door from the comfort of your home.

Whether you're looking to check if the door is closed or open or need to grant access to someone, you can easily do it all through your smartphone.

With remote monitoring, you can keep an eye on your garage from anywhere, giving you peace of mind that your property is always secure.