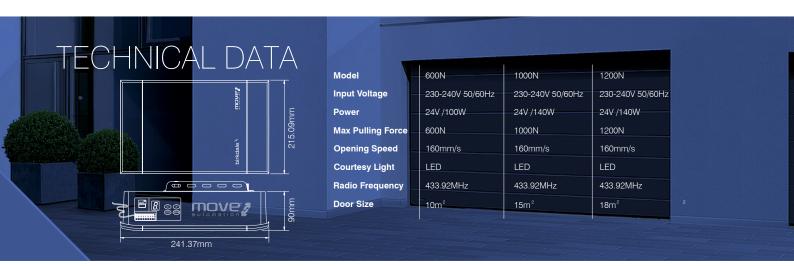

## pre-assembled rail...

The pre-assembled be belt type rails can be supplied in the following lengths;

- 330cm (1 x 330cm)
- 360cm (1 x 360cm)
- 420cm (1 x 420cm)
- 315cm (3 x 105cm)
- 350cm (3 x 116.6cm)

Chain drive and other rail lengths can also be supplied upon request.