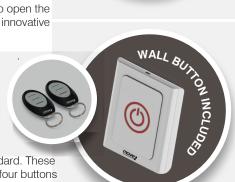

## PROGRAMABLE REMOTES

We supply our Birkdale Smart Sectional Door Opener with two remotes and one wall button as standard. These quality transmitters allow you to open and close your door from a distance quickly. Additionally, the four buttons in the handset can be individually programmed, giving you complete control and flexibility over the operation of your garage door. The wall button allows an easy way to control your garage door from the inside of your garage.