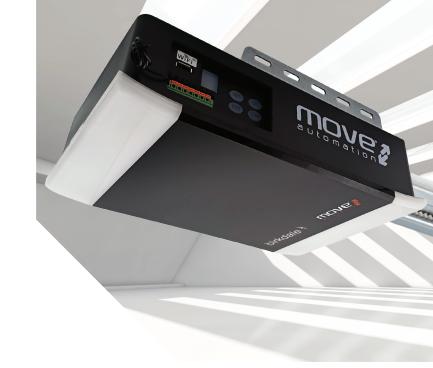

# our operator's key features

The Birkdale door operator is a high-quality garage door opener with several key features.

One of the most notable features of this operator is its **ultra- quiet operation**, which ensures minimal disturbance to your household.

Additionally, the Birkdale sectional door operator is **WiFi compatible**, allowing you to control your garage door from your smartphone or another internet-connected device.

This operator's **effortless installation and programming** make it an ideal choice for homeowners looking for a convenient and hassle-free garage door solution.