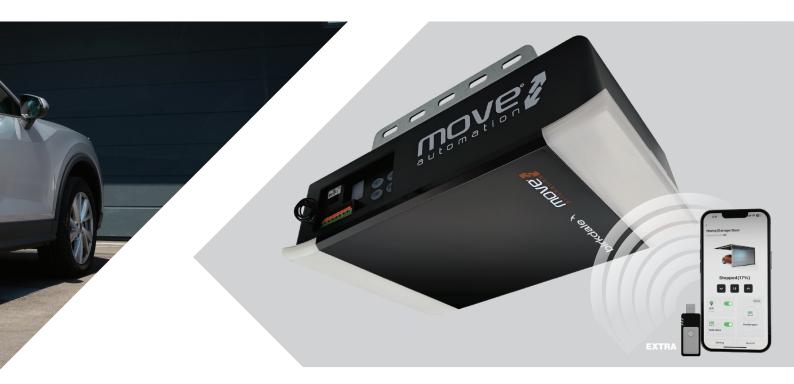

# our operator's key features

The Birkdale door operator is a high-quality garage door opener with several key features.

One of the most notable features of this operator is its **ultra- quiet operation**, which ensures minimal disturbance to your household.

Additionally, the Birkdale sectional door operator is **WiFi compatible**, allowing you to control your garage door from your smartphone or another internet-connected device.

This operator's **effortless installation and programming** make it an ideal choice for homeowners looking for a convenient and hassle-free garage door solution.

**SMART OPERATOR** 

Our garage door opener is designed with convenience in mind.
With optional WiFi connectivity, it offers the easiest way to connect
and control your garage door from the comfort of your home.
Whether you're looking to check if the door is closed or open or
need to grant access to someone, you can easily do it all
through your smartphone.

With remote monitoring, you can keep an eye on your garage from anywhere, giving you peace of mind that your property is always secure.

The days of getting out of your car to open the garage door are over with our innovative garage door opener.